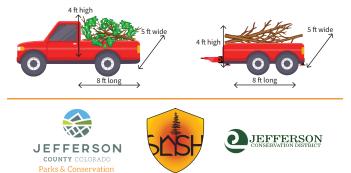

#### соѕт

1 load = 6 cubic yards (162 cubic feet of material)\$20/load (1 truck bed or trailer) Credit Cards ONLY

For more information, resources, and directions, go to: JEFFCO.US/SLASH